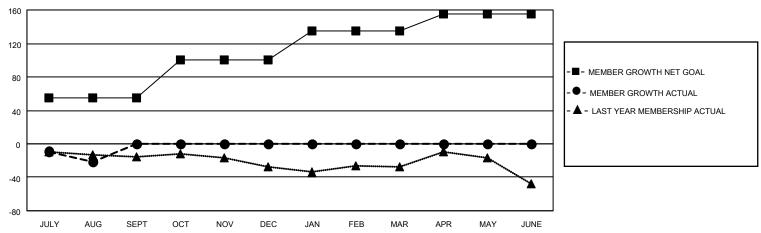

## GOALS AND ACTUAL MEMBERS CUMULATIVE

| DROPPED CLUBS: 0          |    | 10 CLUBS OF 50 ADDED 1 OR MORE<br>NEW MEMBERS | GENDER DISTRIBUTION  MALE 905 (64.97%) |              |     |
|---------------------------|----|-----------------------------------------------|----------------------------------------|--------------|-----|
| DROPPED MEMBERS           |    |                                               | FEMALE                                 | 488 (35.03%) |     |
| DECEASED                  | 1  | CLICK HERE FOR CUMULATIVE                     | TOTAL FAMILY UNIT MEMBERS              |              | 164 |
| CLUB CANCELLED 0 OTHER 39 |    | MEMBERSHIP DATA                               | FAMILY MEMBERS PAYING HALF DUES        |              | 00  |
|                           |    |                                               |                                        |              | 82  |
| TOTAL                     | 40 |                                               |                                        |              |     |